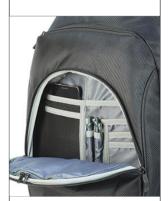

## LUCERNE 5830 \* 675.38

Superb laptop backpack • Back padded compartment with pocket suitable for 15.6" laptop and two mesh pockets • A second large zipped compartment with partition and internal two pocket • Zipped front compartment with organiser section and pocket • Two zipped side cells with mesh pocket on one of them • Mesh padded backing • Webbed carrying handle • chest strap • Adjustable padded shoulder straps • Suitable for screen-printing / transfer printing or embroidery