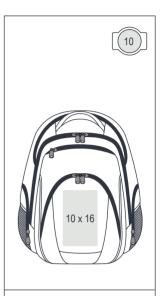

1680D Polyester / 420D Jacquard

45 x 38 x 45 cm

55 x 48 x 37 cm 10 pieces, 11 kg

Material

Product dimensions and capacity

Carton dimensions, quantity and weight

Print area (cm) position and size

Embroidery hoop (cm)