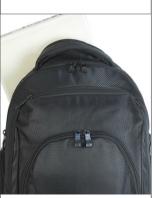

## LUCERNE 5830 \* 675.38

Superb laptop backpack • Back padded compartment with pocket suitable for 15.6" laptop and two mesh pockets • A second large zipped compartment with partition and internal two pocket • Zipped front compartment with organiser section and pocket • Two zipped side cells with mesh pocket on one of them • Mesh padded backing • Webbed carrying handle • chest strap • Adjustable padded shoulder straps • Suitable for screen-printing / transfer printing or embroidery