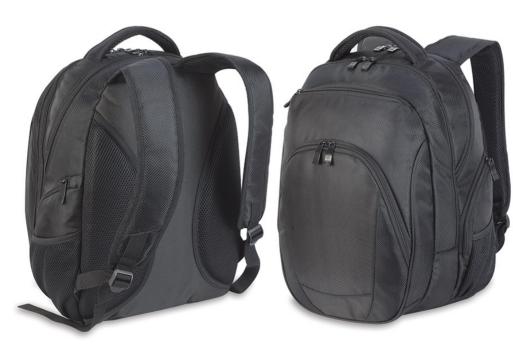

## LUCERNE 5830 \* 675.38

Superb laptop backpack • Back padded compartment with pocket suitable for 15.6" laptop and two mesh pockets • A second large zipped compartment with partition and internal two pocket • Zipped front compartment with organiser section and pocket • Two zipped side cells with mesh pocket on one of them • Mesh padded backing • Webbed carrying handle • chest strap • Adjustable padded shoulder straps • Suitable for screen-printing / transfer printing or embroidery

1680D Polyester / 420D Jacquard

45 x 38 x 45 cm

55 x 48 x 37 cm 10 pieces, 11 kg

Material

Product dimensions and capacity

Carton dimensions, quantity and weight

Print area (cm) position and size

Embroidery hoop (cm)